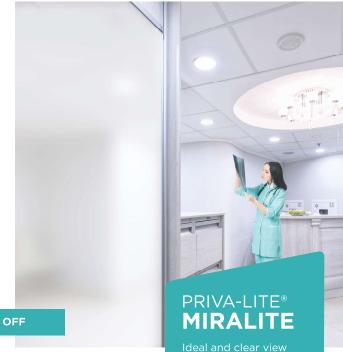

## **APPLICATIONS**

Everywhere you want to obtain the "WOW" effect: exhibition systems, stands, meetings rooms, display windows, facades.

Ideal and clear view of mirror combined with switchable glass.

Use controlled effect in the mirror with just one click.

## **APPLICATIONS**

Everywhere you want to use controlled effect in the mirror and enlarge your interiors optically: stores, clinics, hospitals, exhibitions.