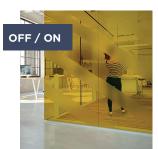

Active and independently controlled sections in one glass panel.

Express yourself in a modern and oryginal way.

Perfect combination of advanced glass technology just for you convenience.

Thermal comfort, colour view (no snow, no water condensation) and privacy on demand in one product.

## **APPLICATIONS**

Everywhere you want to obtain the "WOW" effect: exhibition systems, stands, meetings rooms, display windows, facades.

Ideal and clear view of mirror combined with switchable glass.

Use controlled effect in the mirror with just one click.