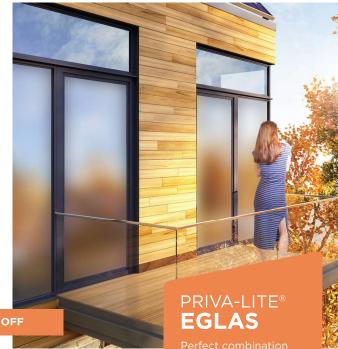

## **APPLICATIONS**

Mainly in conservatories and swiming pools due to comfort assured by EGALS and privacy of PRIVA-LITE