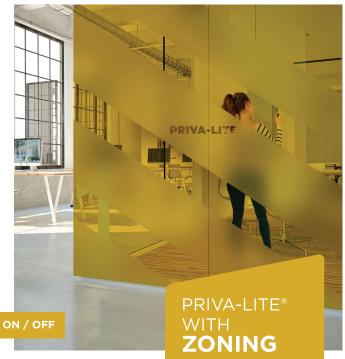

Active and independently controlled sections in one glass panel.

Express yourself in a modern and oryginal way.

Perfect combination of advanced glass technology just for you convenience.

Thermal comfort, colour view (no snow, no water condensation) and privacy on demand in one product.

## **APPLICATIONS**

Everywhere you want to obtain the "WOW" effect: exhibition systems, stands, meetings rooms, display windows, facades.

Ideal and clear view of mirror combined with switchable glass.

Use controlled effect in the mirror with just one click.