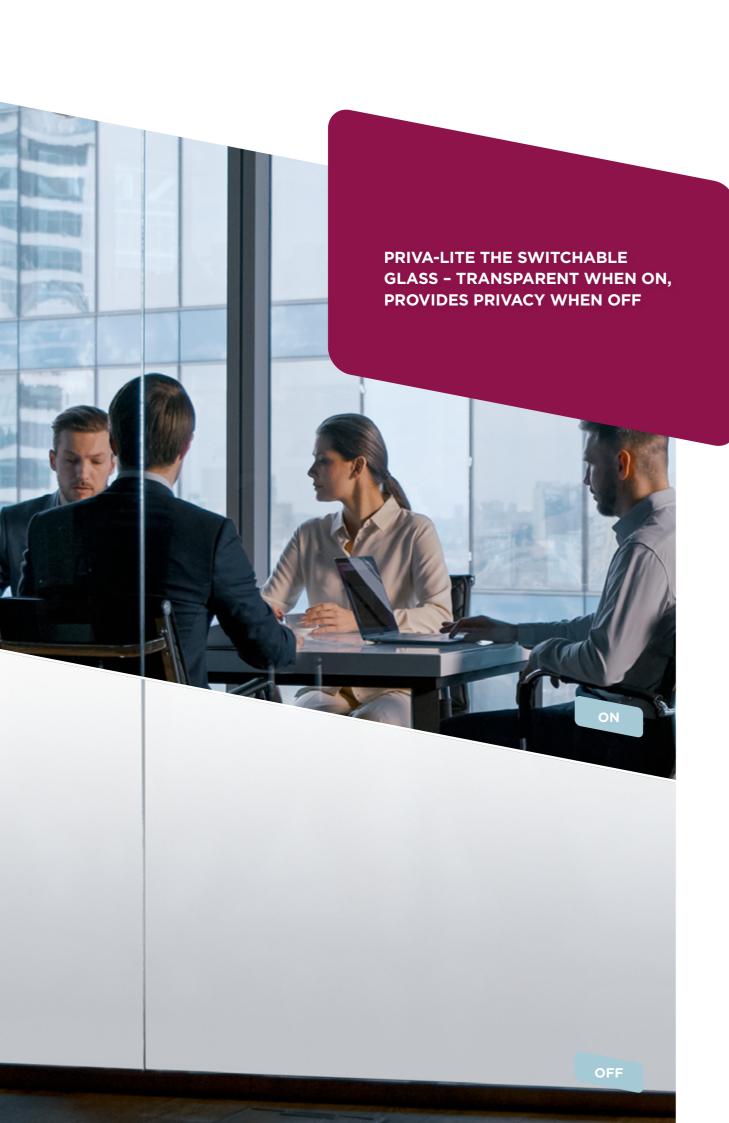

### **PRIVA-LITE**

The switchable glass
- switch to privacy turn on a little magic

# INNOVATIVE SOLUTION

PRIVA-LITE is active glass that instantly changes from opaque to transparent mode with just a single click. As a safe laminated glass, it is based on liquid crystal film technology which facilitates the change in transparency. The film is well protected against external factors such as scratching, soiling, damage during cleaning, and other weather conditions.

PRIVA-LITE glass allows for the creation of a discreet space in the blink of an eye while maintaining high light transmittance – an innovative solution for modern architecture.

#### **TECHNICAL BENEFITS**

- PRIVA-LITE is a laminated glass, equivalent to layered glass (EN 12600, level 1B1).
- High 76% light transmittance in the ON state.
- High 99% privacy in the OFF state.
- Maximum glass dimensions 1820mm x 3500mm.
- Numerous configuration possibilities of variable transparency glass with specialist glasses such as EGLAS (heating glass), CONTRAFLAM (fire-resistant glass), SUPERCONTRYX (X-ray resistant glass).
- Easy and convenient installation we provide glass complete with accessories needed for electrical connection.

#### **END-USER BENEFITS**

- Privacy and comfort.
- Instant transition from opaque to transparent state.
- High level of light transmittance in both states.
- Protection against harmful UV radiation.
- Numerous possibilities for space management.
- Easy to keep clean.