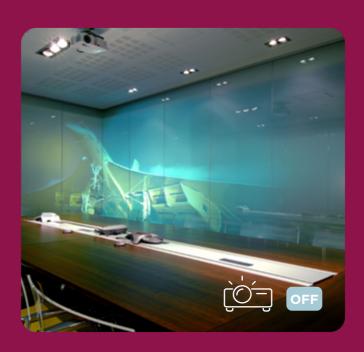

ve advertising screens.
- · Sliding doors.
- · Glazing for facades and shop displays.
- · Double and triple glazed units.
- Glass floors.
- · Rear projection screens.



**PRIVACY** 



**CREATIVITY** 



INSPIRATION



### — PRIVA-LITE is the perfect solution — for many applications



### **HOTELS / RESTAURANTS**

Space management in a hotel or restaurant makes it easy to rearrange interiors.



### CLINICS, MEDICAL FACILITIES, WELLNESS CENTERS

When instant control of glass transparency enhances the value and prestige of an interior.



#### **OFFICES / CONFERENCE SPACES**

Partition walls or sliding doors, glass dividers.



#### **APARTMENTS, PRIVATE HOUSES**

Instant privacy – sliding doors and dividers in the kitchen and bathroom.

### \_ PRIVA-LITE as a rear projection screen











### WHERE DESIGN MEETS COMFORT, PRIVACY, AND COLOURS

This solution offers numerous possibilities in terms of design and on-demand privacy control. We've added some new features – in combination with new color options. It's an extraordinary glass, offering privacy at the flick of a switch, additionally in your favorite color. PRIVA-LITE COLOR glass provides you with multiple solutions for ensuring comfort, privacy, space composition, and security. On – off – it's that simple!



<sup>\*</sup>It is important to note the difference in light transmittance between the front and back side of the glass in this color.





### PRIVA-LITE SLIDING DOOR SYSTEM

SLIDING DOOR SYSTEM OUR EXPERIENCE - GUARANTEES PRIVACY AND ASSURANCE



- Quick and simple product installation,
- The product is del