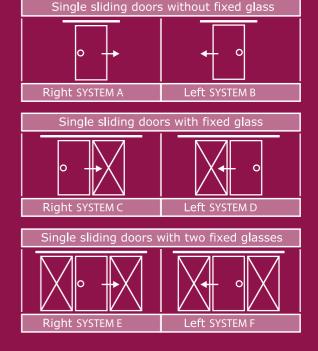

#### **PRODUCT RANGE**

The PRIVA-LITE sliding door system is available in several standard configurations.