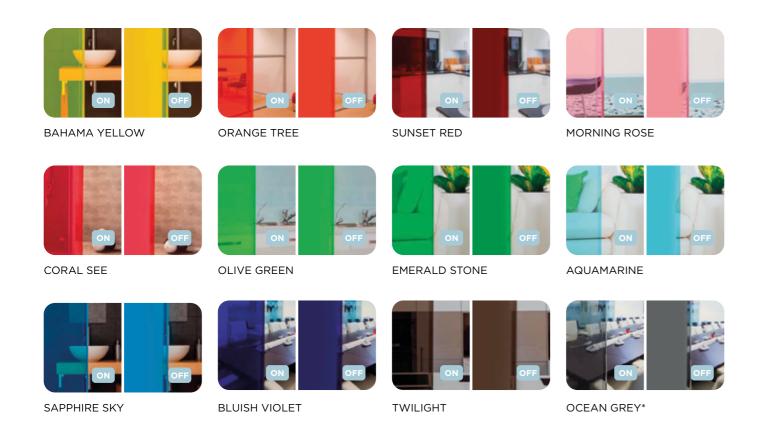

### WHERE DESIGN MEETS COMFORT, PRIVACY, AND COLOURS

This solution offers numerous possibilities in terms of design and on-demand privacy control. We've added some new features – in combination with new color options. It's an extraordinary glass, offering privacy at the flick of a switch, additionally in your favorite color. PRIVA-LITE COLOR glass provides you with multiple solutions for ensuring comfort, privacy, space composition, and security. On – off – it's that simple!

<sup>\*</sup>It is important to note the difference in light transmittance between the front and back side of the glass in this color.