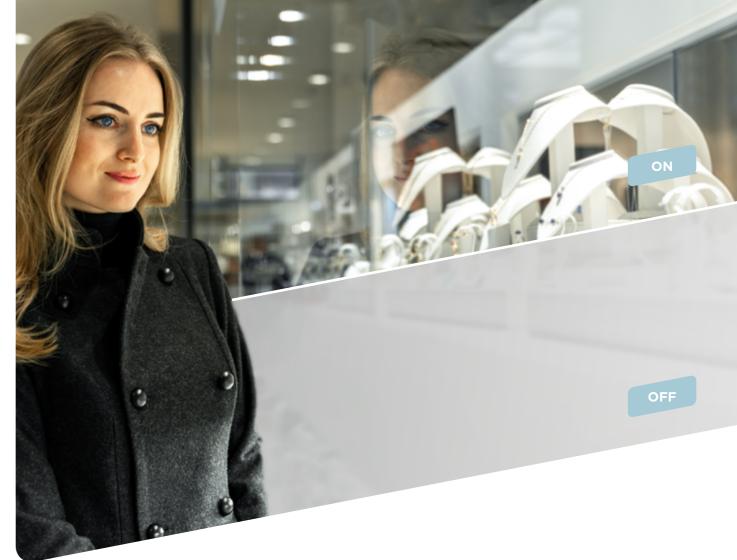

### CLINICS, MEDICAL FACILITIES, WELLNESS CENTERS

When instant control of glass transparency enhances the value and prestige of an interior.

### GLASS UNIT WITH SUPERCONTRYX, RESISTANT TO X-RAY RADIATION

In medical rooms, where the partition is to act as a barrier against the spread of X-ray radiation, you can use the specialist PRIVA-LITE unit with SUPERCONTRYX glass – you gain protection and ensure privacy and comfort for patients.