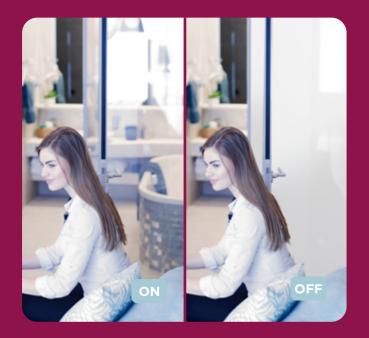

### WHERE DESIGN MEETS COMFORT, PRIVACY, AND COLOURS

This solution offers numerous possibilities in terms of design and on-demand privacy control. We've added some new features – in combination with new color options. It's an extraordinary glass, offering privacy at the flick of a switch, additionally in your favorite color. PRIVA-LITE COLOR glass provides you with multiple solutions for ensuring comfort, privacy, space composition, and security. On – off – it's that simple!

<sup>\*</sup>It is important to note the difference in light transmittance between the front and back side of the glass in this color.