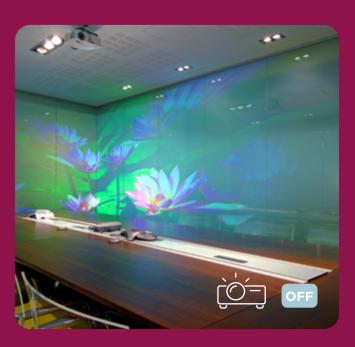

advertising screens.
- · Sliding doors.
- · Glazing for facades and shop displays.
- · Double and triple glazed units.
- Glass floors.
- · Rear projection screens.



**PRIVACY** 



**CREATIVITY** 



INSPIRATION



### — PRIVA-LITE is the perfect solution — for many applications



### **HOTELS / RESTAURANTS**

Space management in a hotel or restaurant makes it easy to rearrange interiors.



### CLINICS, MEDICAL FACILITIES, WELLNESS CENTERS

When instant control of glass transparency enhances the value and prestige of an interior.



#### **OFFICES / CONFERENCE SPACES**

Partition walls or sliding doors, glass dividers.



#### **APARTMENTS, PRIVATE HOUSES**

Instant privacy – sliding doors and dividers in the kitchen and bathroom.

### \_ PRIVA-LITE as a rear projection screen











### WHERE DESIGN MEETS COMFORT, PRIVACY, AND COLOURS

This solution offers numerous possibilities in terms of design and on-demand privacy control. We've added some new features – in combination with new color options. It's an extraordinary glass, offering privacy at the flick of a switch, additionally in your favorite color. PRIVA-LITE COLOR glass provides you with multiple solutions for ensuring comfort, privacy, space composition, and security. On – off – it's that simple!



<sup>\*</sup>It is important to note the difference in light transmittance between the front and back side of the glass in this color.





### PRIVA-LITE SLIDING DOOR SYSTEM

SLIDING DOOR SYSTEM OUR EXPERIENCE - GUARANTEES PRIVACY AND ASSURANCE



- Quick and simple product installation,
- The product is deliv