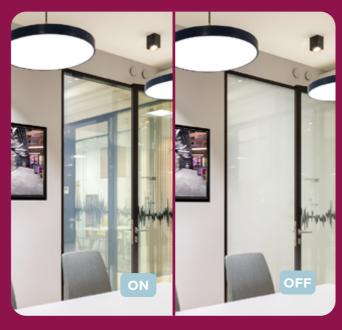

#### **OFFICES / CONFERENCE SPACES**

Partition walls or sliding doors, glass dividers.