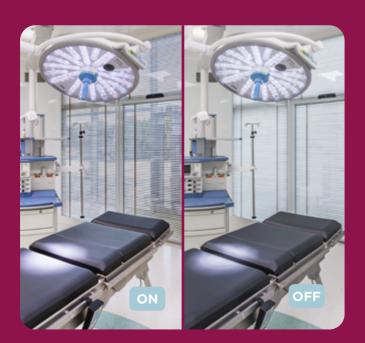

### CLINICS, MEDICAL FACILITIES, WELLNESS CENTERS

When instant control of glass transparency enhances the value and prestige of an interior.