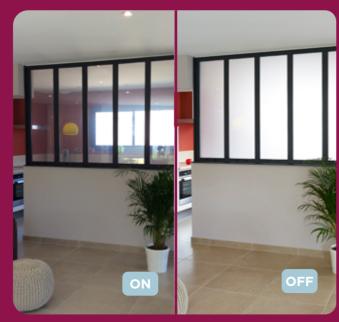

#### **APARTMENTS, PRIVATE HOUSES**

Instant privacy – sliding doors and dividers in the kitchen and bathroom.