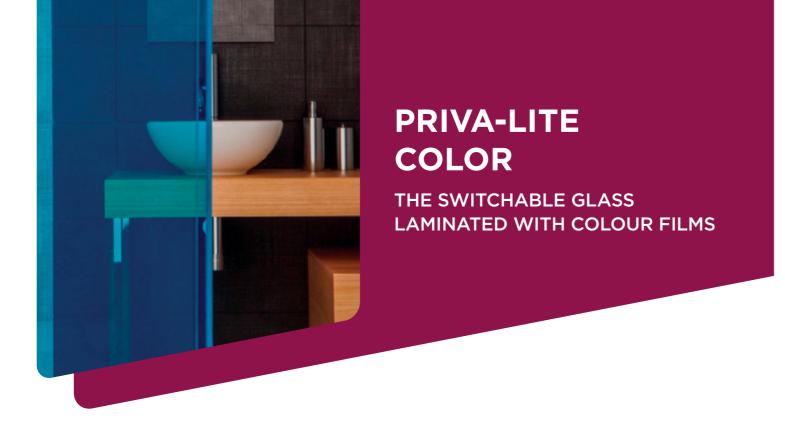

### WHERE DESIGN MEETS COMFORT, PRIVACY, AND COLOURS

This solution offers numerous possibilities in terms of design and on-demand privacy control. We've added some new features – in combination with new color options. It's an extraordinary glass, offering privacy at the flick of a switch, additionally in your favorite color. PRIVA-LITE COLOR glass provides you with multiple solutions for ensuring comfort, privacy, space composition, and security. On – off – it's that simple!

<sup>\*</sup>It is important to note the difference in light transmittance between the front and back side of the glass in this color.