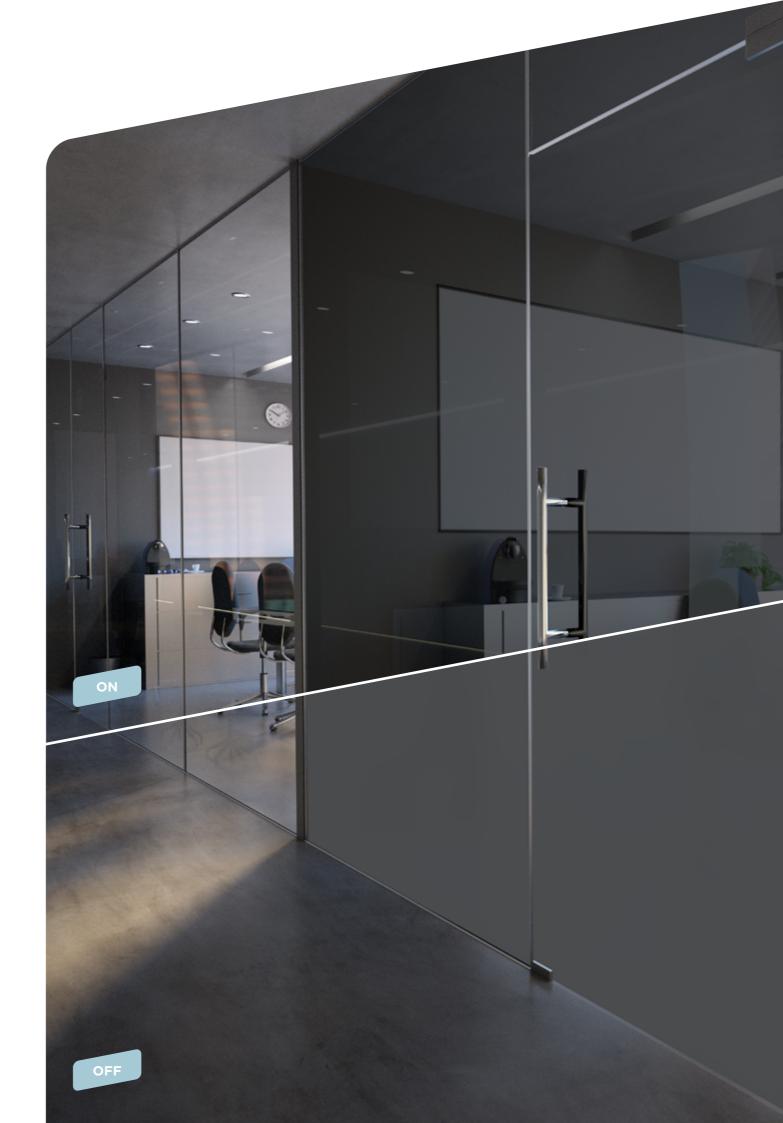

# INNOVATIVE SOLUTION

PRIVA-LITE is active glass that instantly changes from opaque to transparent mode with just a single click. As a safe laminated glass, it is based on liquid crystal film technology which facilitates the change in transparency. The film is well protected against external factors such as scratching, soiling, damage during cleaning, and other weather conditions.

PRIVA-LITE glass allows for the creation of a discreet space in the blink of an eye while maintaining high light transmittance – an innovative solution for modern architecture.